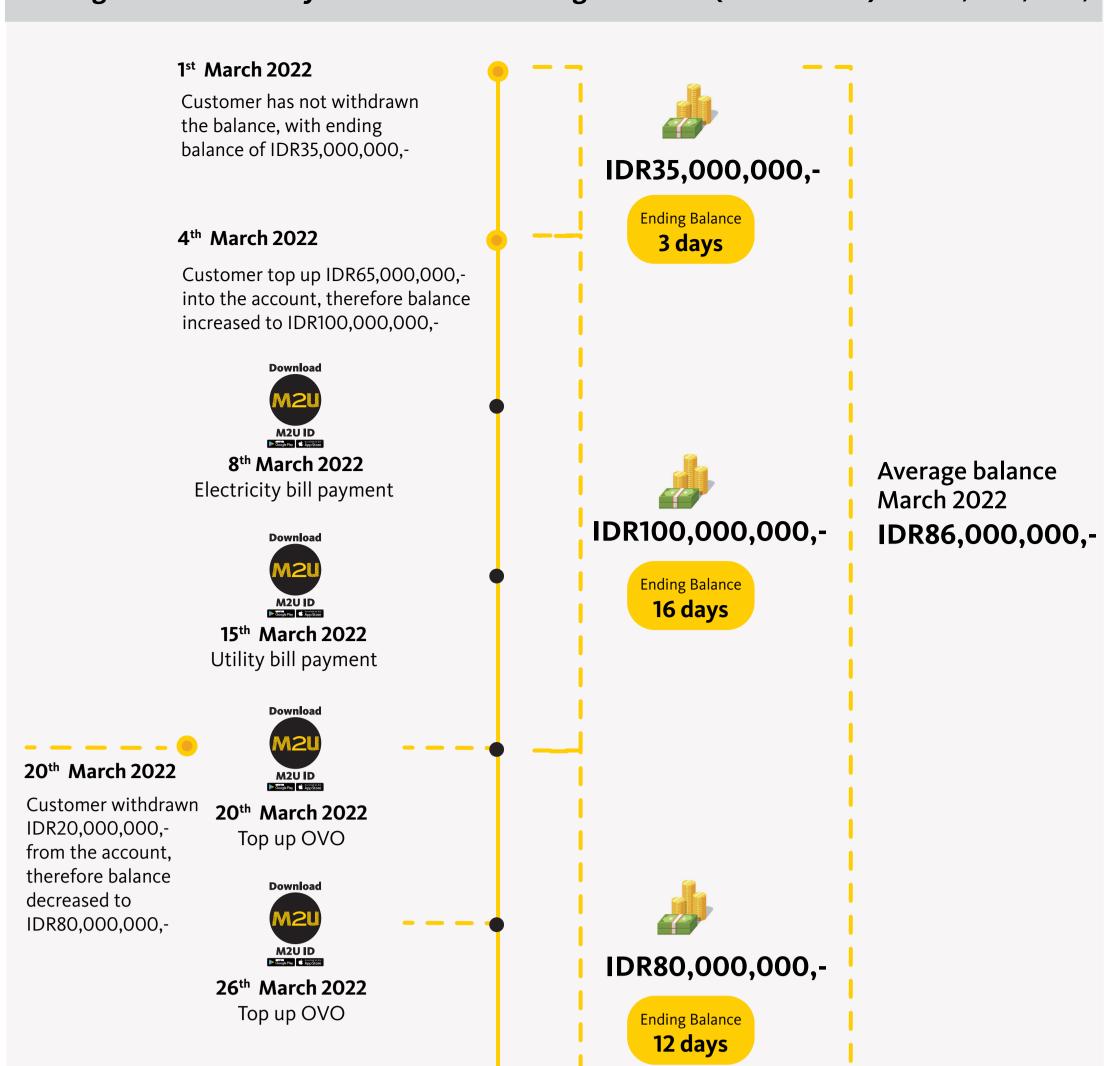

## **Detail on Average Balance Calculation in March 2022**

31st March 2022

# Average balance calculation on Maybank MAKSI iB Savings Account

# $\sum$ (ending balance x number of days of deposit)

Average Balance =

number of days on following month

(IDR35,000,000,- x 3 days) + (IDR100,000,000,- x 16 days) + (IDR80,000,000 x 12 days)

31 days

= IDR86,000,000,-

baseline month

 Financial transactions 4x on following month via M2U ID App : 8<sup>th</sup> & 15<sup>th</sup> March 2022 Bill payment Top up e-wallet : 20<sup>th</sup> & 26<sup>th</sup> March 2022

average TRB