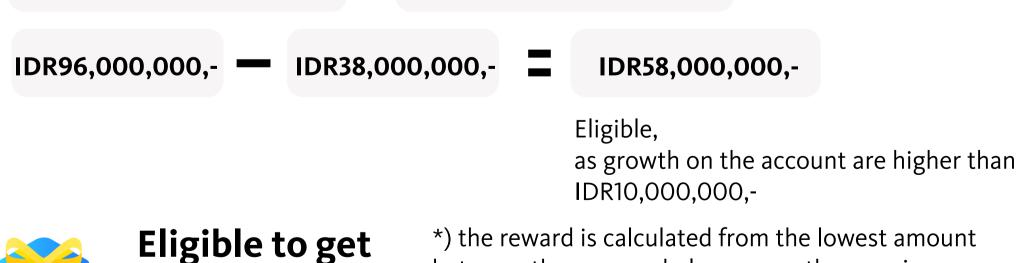

### Average balance (in IDR million)

Illustration of calculation average TRB (Portfolio)

| Maybank iB Savings Account                                       |                          | Average balance growth (in IDR million) |                 |  |  |  |  |  |
|------------------------------------------------------------------|--------------------------|-----------------------------------------|-----------------|--|--|--|--|--|
|                                                                  | February 2022 March 2022 |                                         |                 |  |  |  |  |  |
| MAKSI iB                                                         | IDR30,000,000,-          | IDR86,000,000,-                         | IDR56,000,000,- |  |  |  |  |  |
| TabunganKu iB                                                    | IDR8,000,000,-           | IDR10,000,000,-                         | IDR2,000,000,-  |  |  |  |  |  |
| Average balance                                                  | IDR38,000,000,-          | IDR96,000,000,-                         | IDR58,000,000,- |  |  |  |  |  |
| Average TRB = ∑ average balance of all accounts held by Customer |                          |                                         |                 |  |  |  |  |  |

• There's an average TRB (Portfolio) growth min. IDR10,000,000,-Baseline month Average TRB (February 2022): IDR38,000,000,-

Average balance growth = following month baseline month

Following month Average TRB (March 2022) : IDR96,000,000,-