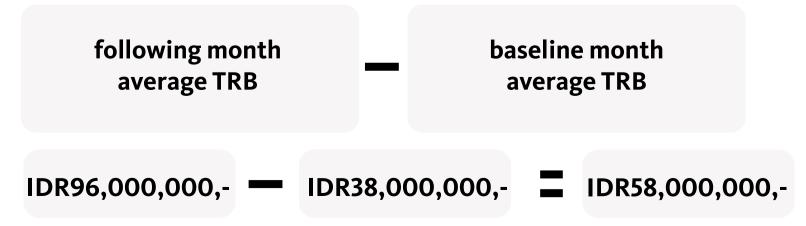

### • There's an average TRB (Portfolio) growth min. IDR10,000,000,-

Baseline month Average TRB (February 2022) : IDR38,000,000,-Following month Average TRB (March 2022) : IDR96,000,000,-

#### Average balance growth =

Not eligible

to get the