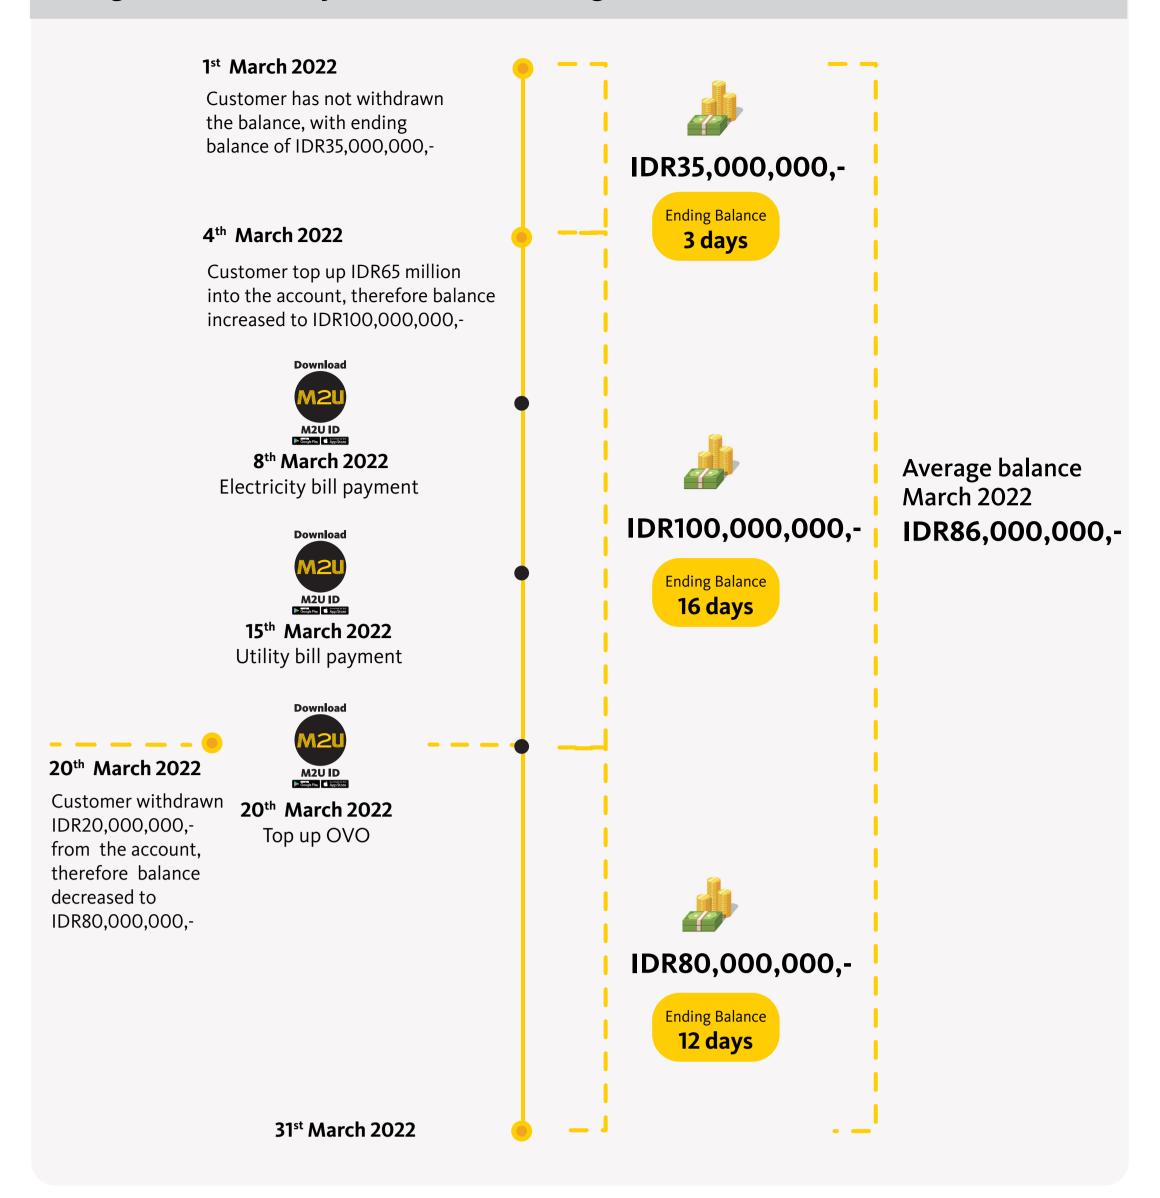

# Not Eligible – doesn't meet the requirements for financial transactions 4x on the following month

Maybank MAKSI iB Savings Account average balance illustration.

Baseline used for average balance on Maybank MAKSI iB Savings Account (February 2022) IDR30,000,000,-

Average balance on Maybank MAKSI iB Savings Account (March 2022) IDR86,000,000,-

**Detail on Average Balance Calculation in March 2022** 

# Average balance calculation on Maybank MAKSI iB Savings Account

Average Balance =

 $\sum$  (ending balance x number of days of deposit)

number of days on following month

(IDR35,000,000,- x 3 days) + (IDR100,000,000,- x 16 days) + (IDR80,000,000,- x 12 days)

31 days

# = IDR86,000,000,-

### Average balance growth =

• Financial transactions 4x on following month via M2U ID App

Bill payment : 8<sup>th</sup> & 15<sup>th</sup> March 2022 Top up e-wallet : 20<sup>th</sup> March 2022