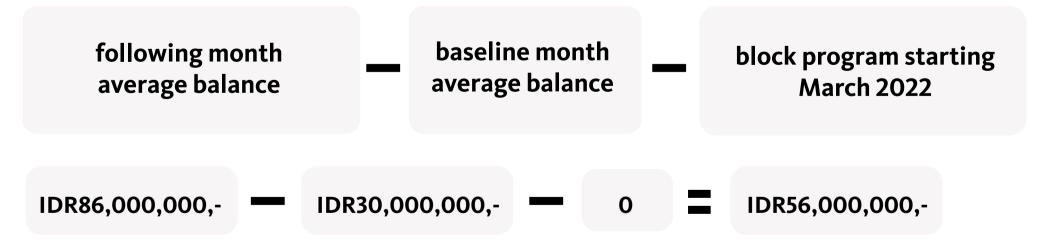

## • There's an average balance growth in MAKSI iB Savings Account min. IDR10,000,000,-

Baseline month average balance (February 2022) : IDR30,000,000,-Following month average balance (March 2022) : IDR86,000,000,-Block program starting March 2022 : none

### Average balance growth =

• Financial transactions 4x on following month via M2U ID App

Bill payment : 8<sup>th</sup> & 15<sup>th</sup> March 2022 Top up e-wallet : 20<sup>th</sup> March 2022